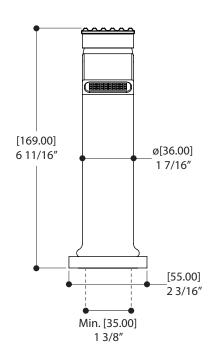

## SPECS AT LARGE

Overall spout projection: 6" CC spout projection: 4 3/4" Total faucet height: 6 11/16" Flow rate: 2.2 gpm Mounting hole: 1 3/8" Counter depth: 1 3/8"