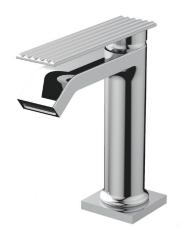

#### **FEATURES**

Solid brass construction Crystal clear water flow Press pop-up drain with overflow included 3/8" connection

# Standard Polished chrome (pc) Black (bk)