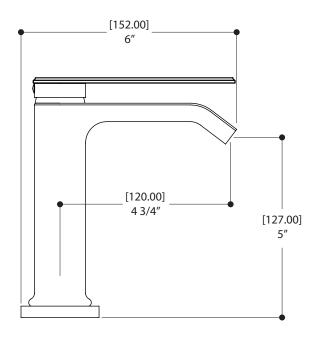

## SPECS AT LARGE

Overall spout projection: 6" CC spout projection: 4 3/4" Total faucet height: 6 11/16" Flow rate: 2.2 gpm Mounting hole: 1 3/8" Counter depth: 1 3/8"